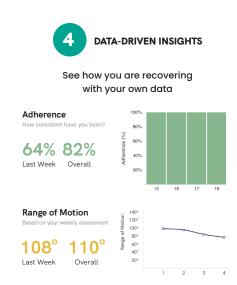

## **Stabl Key Benefits**

Recover entirely from home

Stay connected to your trusted clinical team

Save time & money by transitioning follow up appointments to telehealth