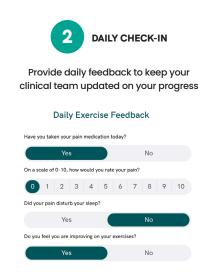

## Using Stabl is as simple as:

1. Register your account after being invited

**2.** Complete daily feedback forms to update your clinician

**3.** Perform daily exercises using live motion tracking for at-home recovery