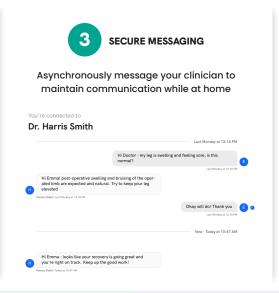

## **Stabl Key Benefits**

Recover entirely from home

Stay connected to your trusted clinical team

Save time & money by transitioning follow up appointments to telehealth